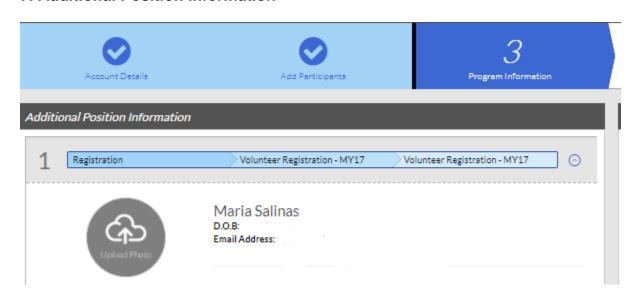

#### 7. Additional Position Information

Fill in all the fields with a red asterisk.

Make sure to accept the waiver at the bottom of the page, Accept Waiver?\* then click on "Continue".