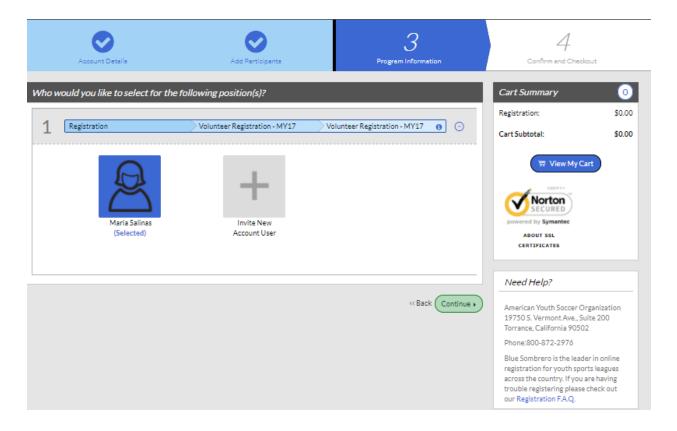

# 5. Complete the Volunteer Selection Page

Select "Sign Up" on the position you are applying for then click "Continue" at the bottom of the page.

6. Select the name of the volunteer and click "Continue."