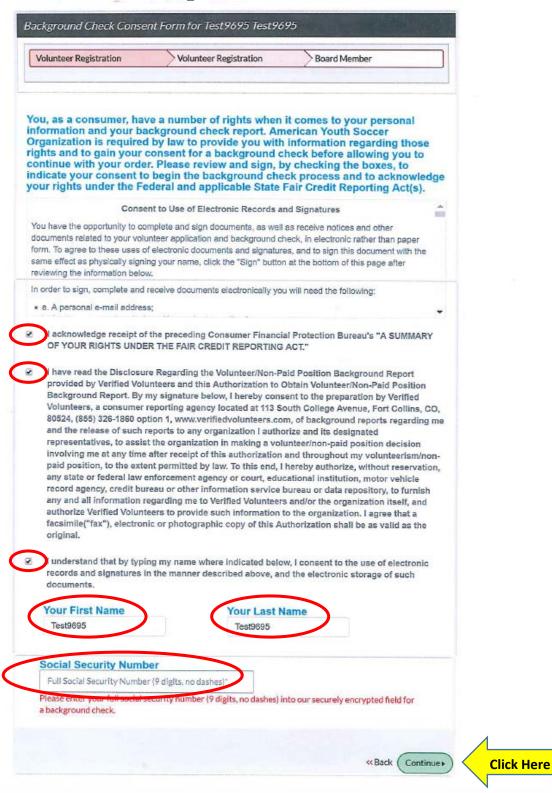

#### 10. Verified Volunteer – Background Check Consent Form

Everyone Plays® | Balanced Teams | Open Registration | Positive Coaching | Good Sportsmanship | Player Development

If you do need further assistance please call the Blue Sombrero Support Center at <u>866-258-3303</u>. Or you can also send an email to <u>support@bluesombrero.com</u>.