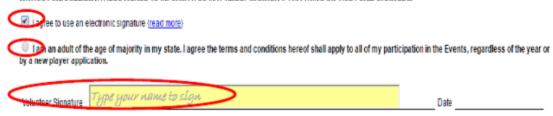

### 9. Review Application and E-Sign

- a) Click on the box next to the words "I agree to use an electronic signature."
- b) Click on the radio button next to the words "I am an adult of the age of majority in my state ...."
- c) Type your name in the yellow box for "Volunteer Signature."
- d) Click on "Continue to Review."