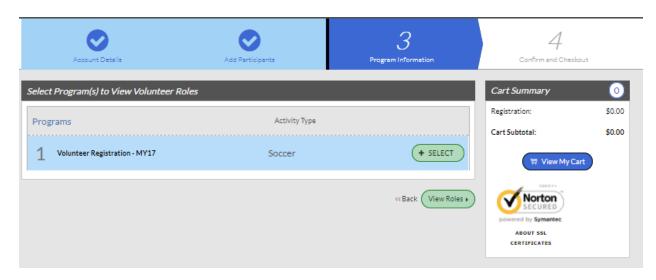

## 4. Select Program(s) to View Volunteer Roles

Find the program, click on + select, then "View Roles".