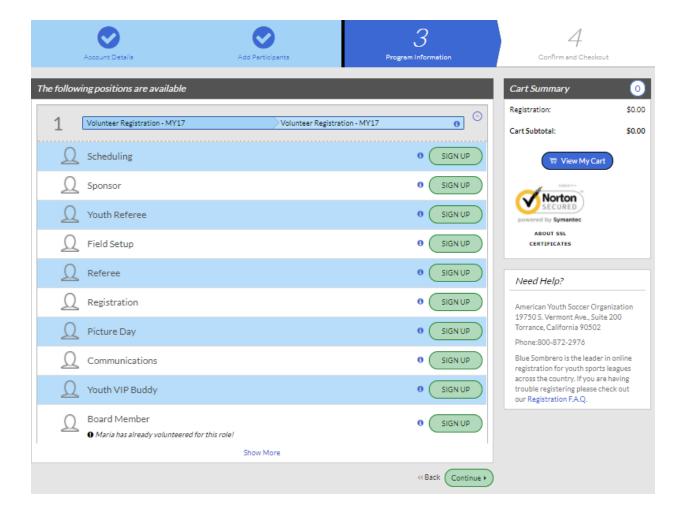

# 5. Complete the Volunteer Selection Page

Select "Sign Up" on the position you are applying for then click "Continue" at the bottom of the page.

6. Select the name of the volunteer and click "Continue."